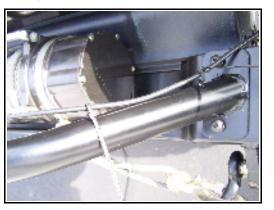

#### Winch Guard Tube

- Step 1 Remove plastic plugs if any are covering holes for 3/8" Allen Bolts.
- Step 2 Place Winch Guard Tube onto bumper and align the slots with the holes in bumper.
- Step 3 Install all four 3/8" allen bolts and flat washers, then tighten to 20 ft. lbs torque.
- Step 4 Assemble any lighting to light tabs per light manufactureres specifications. If desired, you may run wires down the sides of the Winch Guard Tube and secure with wire ties through clips. (See Figure)